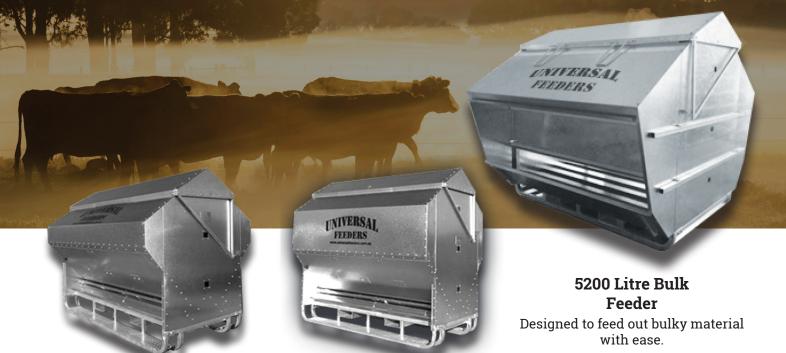

#### 3000 Litre Medium Feeder

Enables farmers to control the daily intake of grain and pellets.

#### 4200 Litre Large Feeder

Enables farmers to control the daily intake of grain and pellets.

LARGE RANGE OF SHEEP, POULTRY AND GRAIN FEEDERS